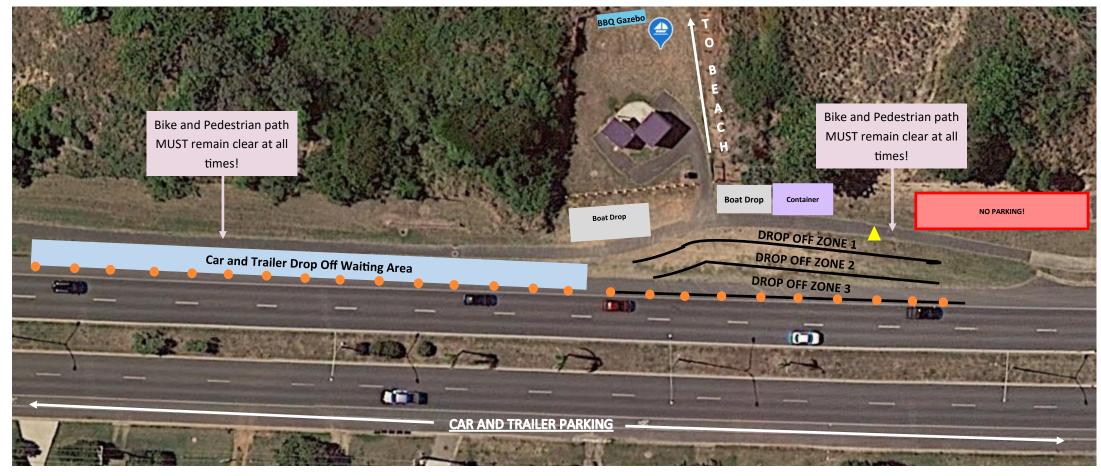

- = Volunteer Marshals to help unload boats from trailers
- = Witches cones

Please Note: You will need to drive into the drop off zone to unload the trailer, then the boats are to be placed into the boat drop area, while trailers and cars are relocated to the car and trailer parking areas. Once your vehicle is parked, please grab your boat and take them to the beach.

Do not park your cars and trailers within the Boat Drop Off Zone or the No Parking Area!

Please bring along any food or drinks that you require. There is no food available for purchase locally. There is a Meal package that can be purchased online: <u>https://www.trybooking.com/CTWAA</u>