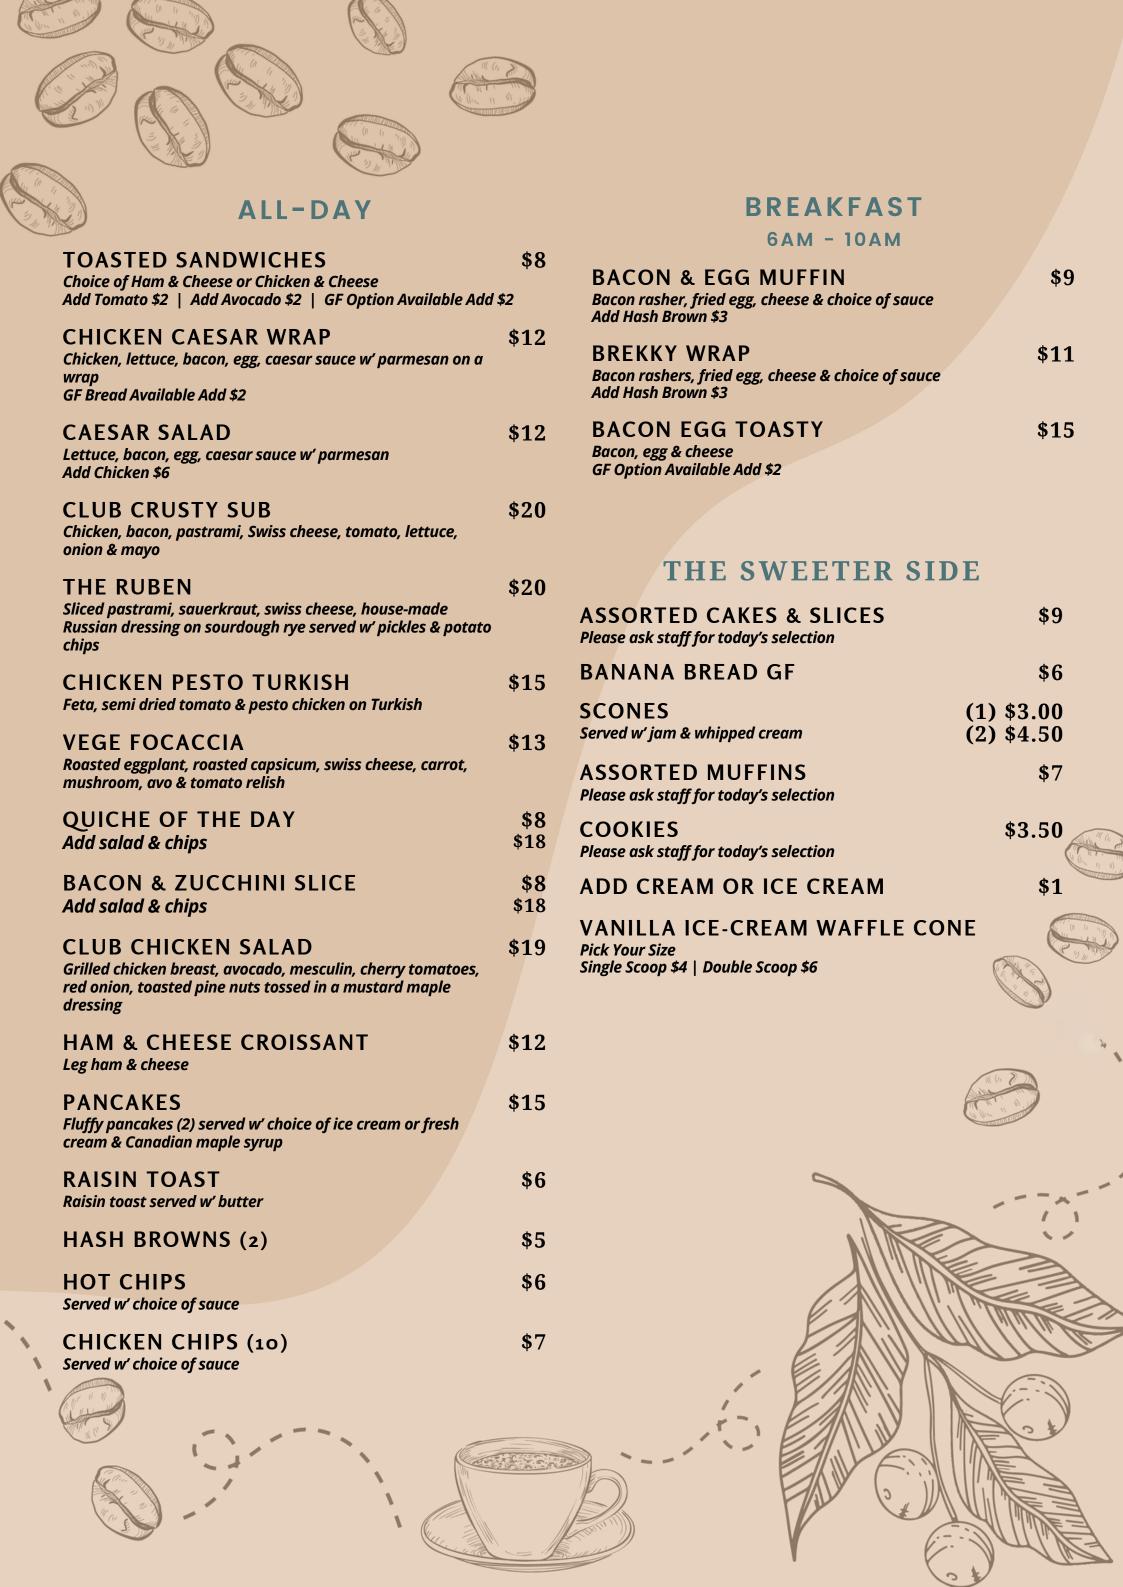

# Sail Inn CAFE & BAR

OCEAN VIEWS & GREAT BREWS

OPEN 7 DAYS A WEEK FROM 6AM

TEA POT

## COLD DRINKS

| SMOOTHIES LRG \$                                                    | B C |
|---------------------------------------------------------------------|-----|
| Tropical Sunrise - Banana, mango, passionfruit, pineapple, Greek    |     |
| yoghurt, honey & w' Your choice of milk                             |     |
| Strawberry Bling - Strawberries, mango & w' Your choice of milk     |     |
| Mixed Berry - Blueberries, strawberries, raspberries, Greek yoghurt | t   |
| & Your choice of milk                                               |     |

| MILKSHAKES  Chocolate   Vanilla   Strawberry   Caramel   Coffee   Mocha  | D \$5.50<br>MT \$6<br>LT \$6.50 |
|--------------------------------------------------------------------------|---------------------------------|
| THICKSHAKES  Chocolate   Vanilla   Strawberry   Caramel   Coffee   Mocha | D \$6.50<br>MT \$7              |

#### **FRAPPES** LRG \$8.50

Crushed ice, flavour of choice, ice-cream & cream on top

| ICED DRINKS                                | D \$6   |
|--------------------------------------------|---------|
| Flavour of choice w' ice-cream & cream     | MT 6.50 |
| Chocolate   Vanilla   Strawberry   Caramel | LT \$7  |
| Coffee   Mocha   Chai                      |         |

| ICED LATTE | D \$5.50  |
|------------|-----------|
|            | MT \$6    |
|            | LT \$6.50 |

| ICED LONG BLACK | D \$4     |
|-----------------|-----------|
|                 | MT \$4.50 |
|                 | LT \$5    |

D - DINE IN | MT - MEDIUM TAKEAWAY | LT - LARGE TAKEAWAY

# HOT DRINKS

| English Breakfast   Earl Grey   Peppermint   Chamomile<br>Green   Bushells | I            | φυ          |
|----------------------------------------------------------------------------|--------------|-------------|
| ESPRESSO/LONG BLACK                                                        |              | <b>\$4</b>  |
| FLAT WHITE                                                                 | <b>\$4</b> . | 50          |
| CAPPUCCINO                                                                 | <b>\$4</b> . | 50          |
| MUGACCINO                                                                  | <b>\$</b> 5. | 50          |
| BABYCHINO                                                                  | 5            | 0C          |
| LATTE                                                                      | <b>\$4</b> . | 50          |
| MOCHA                                                                      |              | <b>\$</b> 5 |
| HOT CHOCOLATE                                                              | <b>\$4</b> . | 50          |
| CHAI LATTE                                                                 | <b>\$4</b> . | 50          |
| DIRTY CHAI                                                                 |              | <b>\$</b> 5 |
|                                                                            |              |             |

## **EXTRAS**

| \$1          |
|--------------|
| 60c          |
| 80c          |
|              |
| 80¢          |
| , 50c        |
| <b>1</b> \$2 |
|              |

**\$1** 